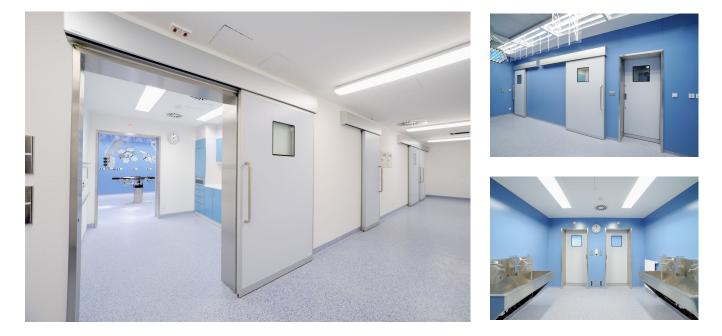

The hospital features record CLEAN K1 hygienic sliding doors in automatic and manual versions. The models that do not feature seals around the profile edges to ensure a hermetically airtight seal are mainly fitted within the airtight zones. Their durable surfaces enable easy, thorough cleaning.