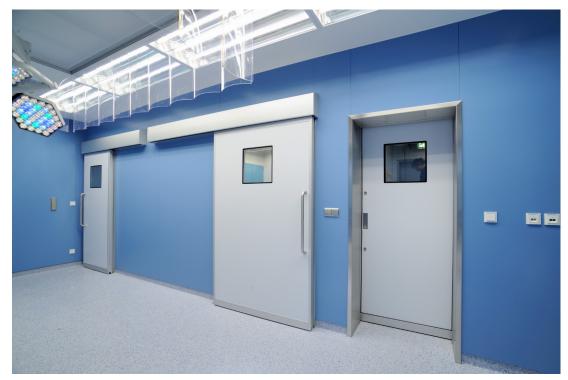

The hospital features record CLEAN K1 hygienic sliding doors in automatic and manual versions. The models that do not feature seals around the profile edges to ensure a hermetically airtight seal are mainly fitted within the airtight zones. Their durable surfaces enable easy, thorough cleaning.