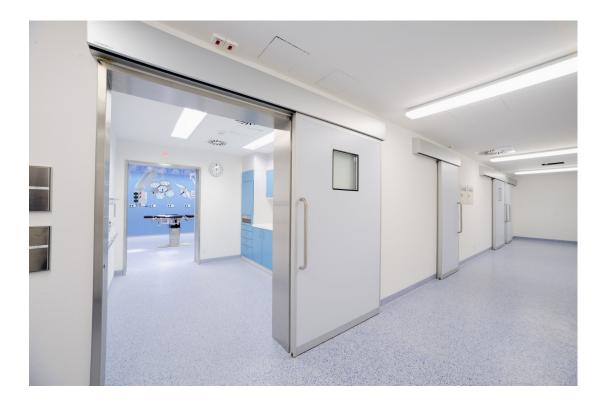

The hospital features record CLEAN K1 hygienic sliding doors in automatic and manual versions. The models that do not feature seals around the profile edges to ensure a hermetically airtight seal are mainly fitted within the airtight zones. Their durable surfaces enable easy, thorough cleaning.