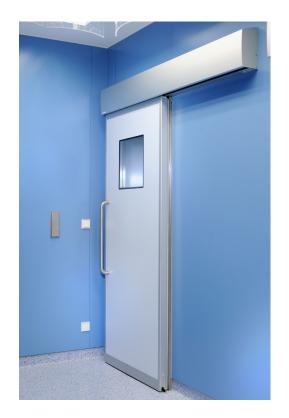

The hospital features record CLEAN K1 hygienic sliding doors in automatic and manual versions. The models that do not feature seals around the profile edges to ensure a hermetically airtight seal are mainly fitted within the airtight zones. Their durable surfaces enable easy, thorough cleaning.