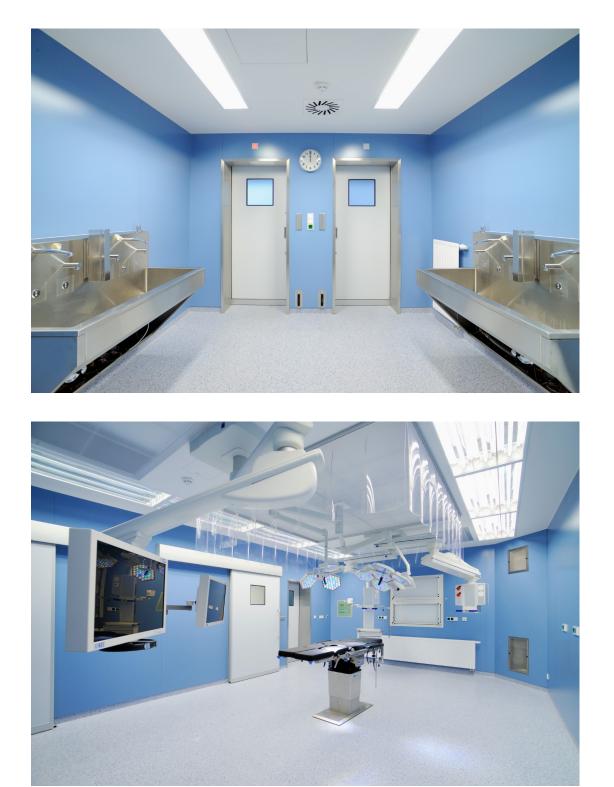

The hospital features record CLEAN K1 hygienic sliding doors in automatic and manual versions. The models that do not feature seals around the profile edges to ensure a hermetically airtight seal are mainly fitted within the airtight zones. Their durable surfaces enable easy, thorough cleaning.