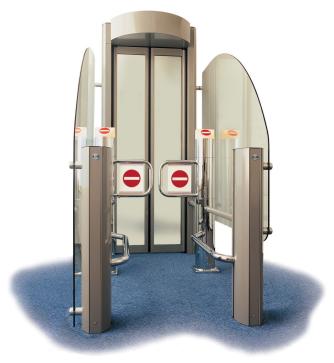

## Referencia

**record FlipFlow products** provide a high level of security for a wide range of applications where the flow of people needs to be controlled. The **Flip Flow single** is a user friendly, one-way traffic security system which delivers a high volume throughput, without jeopardizing controlled access. Doors can be designed to enable security at the highest level at access points with features such as security interlocks with video monitoring for single access only, personal identification at the entrance, or authentication inside the interlock. Security interlocks can also be designed with automatic swing or sliding doors.