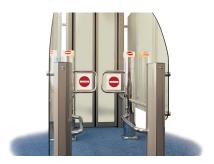

## Referencia

**record FlipFlow products** provide a high level of security for a wide range of applications where the flow of people needs to be controlled. The **Flip Flow single** is a user friendly, one-way traffic security system which delivers a high volume throughput, without jeopardizing controlled access. Doors can be designed to enable security at the highest level at access points with features such as security interlocks with video monitoring for single access only, personal identification at the entrance, or authentication inside the interlock. Security interlocks can also be designed with automatic swing or sliding doors.