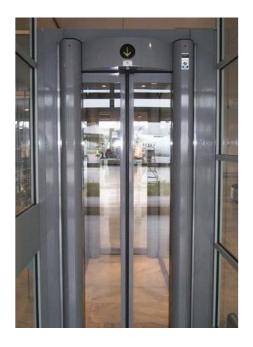

## Referencia

**record FlipFlow products** provide a high level of security for a wide range of applications where the flow of people needs to be controlled. The **Flip Flow single** is a user friendly, one-way traffic security system which delivers a high volume throughput, without jeopardizing controlled access. Doors can be designed to enable security at the highest level at access points with features such as security interlocks with video monitoring for single access only, personal identification at the entrance, or authentication inside the interlock. Security interlocks can also be designed with automatic swing or sliding doors.