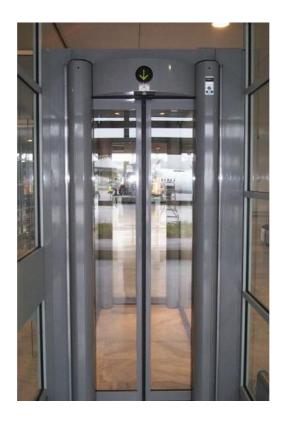

## Referencia

**record FlipFlow products** provide a high level of security for a wide range of applications where the flow of people needs to be controlled. The **Flip Flow single** is a user friendly, one-way traffic security system which delivers a high volume throughput, without jeopardizing controlled access. Doors can be designed to enable security at the highest level at access points with features such as security interlocks with video monitoring for single access only, personal identification at the entrance, or authentication inside the interlock. Security interlocks can also be designed with automatic swing or sliding doors.