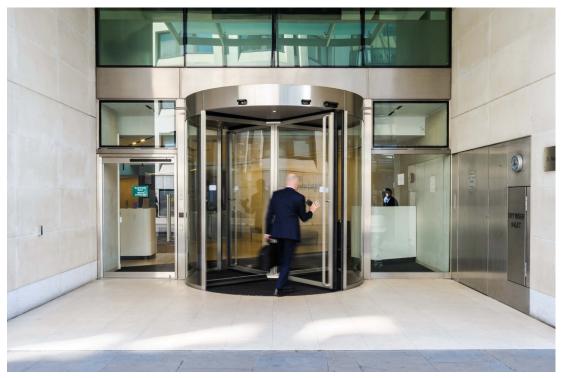

#### **The Solution**

Two **record K41** stainless steel four-leaf revolving doors constructed from glass to provide a modern, minimalistic look were installed. Complete with built in safety features activated by infrared detectors, the revolving doors have been programmed to operate once a door leaf is manually pushed. This not only allows all staff and visitors to pass through the turnstiles safely and easily before they rotate back to a standstill but provides energy savings as the doors are only activated when used and not by passers-by on the busy road and square outside.