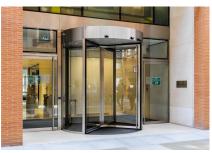

#### **The Solution**

Two **record K41** stainless steel four-leaf revolving doors constructed from glass to provide a modern, minimalistic look were installed. Complete with built in safety features activated by infrared detectors, the revolving doors have been programmed to operate once a door leaf is manually pushed. This not only allows all staff and visitors to pass through the turnstiles safely and easily before they rotate back to a standstill but provides energy savings as the doors are only activated when used and not by passers-by on the busy road and square outside.

A stainless steel swing door complete with a **record DFA 127** operator has also been installed next to revolving door at the main entrance to provide a wider opening for disabled access and deliveries of large, bulky items to the premises. This compact, elegant operator, which is operated by an access control system, is almost silent in operation and complements the overall look of the reception area.