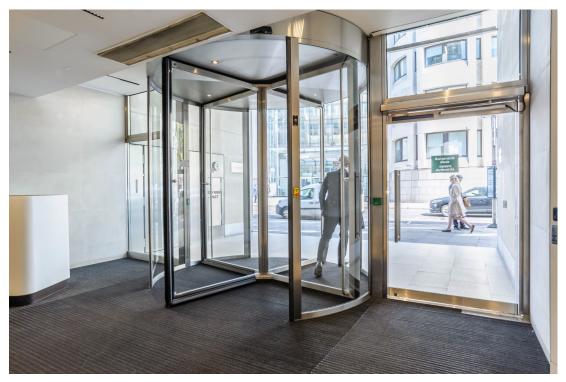

#### **The Solution**

Two **record K41** stainless steel four-leaf revolving doors constructed from glass to provide a modern, minimalistic look were installed. Complete with built in safety features activated by infrared detectors, the revolving doors have been programmed to operate once a door leaf is manually pushed. This not only allows all staff and visitors to pass through the turnstiles safely and easily before they rotate back to a standstill but provides energy savings as the doors are only activated when used and not by passers-by on the busy road and square outside.

A stainless steel swing door complete with a **record DFA 127** operator has also been installed next to revolving door at the main entrance to provide a wider opening for disabled access and deliveries of large, bulky items to the premises. This compact, elegant operator, which is operated by an access control system, is almost silent in operation and complements the overall look of the reception area.