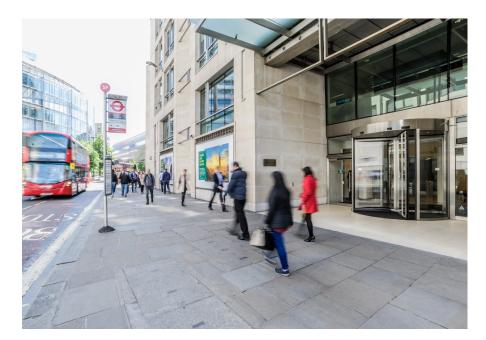

#### **The Brief**

To complete the office transformation, CBRE wanted to replace their existing automatic doors at the front and rear of the building with stylish doors which were safe, reliable and ensured effortless pedestrian flow. To avoid any disruption to both staff and visitors, doors had to be installed over the Easter Bank Holiday, whilst the office was closed.

#### **The Solution**

Two **record K41** stainless steel four-leaf revolving doors constructed from glass to provide a modern, minimalistic look were installed. Complete with built in safety features activated by infrared detectors, the revolving doors have been programmed to operate once a door leaf is manually pushed. This not only allows all staff and visitors to pass through the turnstiles safely and easily before they rotate back to a standstill but provides energy savings as the doors are only activated when used and not by passers-by on the busy road and square outside.