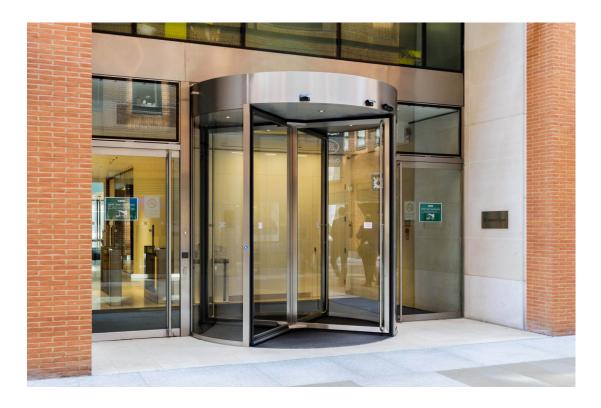

#### **The Solution**

Two **record K41** stainless steel four-leaf revolving doors constructed from glass to provide a modern, minimalistic look were installed. Complete with built in safety features activated by infrared detectors, the revolving doors have been programmed to operate once a door leaf is manually pushed. This not only allows all staff and visitors to pass through the turnstiles safely and easily before they rotate back to a standstill but provides energy savings as the doors are only activated when used and not by passers-by on the busy road and square outside.