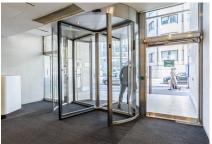

#### **The Solution**

Two **record K41** stainless steel four-leaf revolving doors constructed from glass to provide a modern, minimalistic look were installed. Complete with built in safety features activated by infrared detectors, the revolving doors have been programmed to operate once a door leaf is manually pushed. This not only allows all staff and visitors to pass through the turnstiles safely and easily before they rotate back to a standstill but provides energy savings as the doors are only activated when used and not by passers-by on the busy road and square outside.