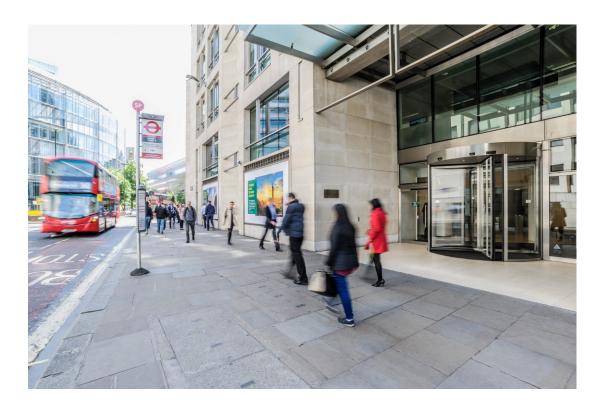

#### **The Brief**

To complete the office transformation, CBRE wanted to replace their existing automatic doors at the front and rear of the building with stylish doors which were safe, reliable and ensured effortless pedestrian flow. To avoid any disruption to both staff and visitors, doors had to be installed over the Easter Bank Holiday, whilst the office was closed.

#### **The Solution**

Two **record K41** stainless steel four-leaf revolving doors constructed from glass to provide a modern, minimalistic look were installed. Complete with built in safety features activated by infrared detectors, the revolving doors have been programmed to operate once a door leaf is manually pushed. This not only allows all staff and visitors to pass through the turnstiles safely and easily before they rotate back to a standstill but provides energy savings as the doors are only activated when used and not by passers-by on the busy road and square outside.