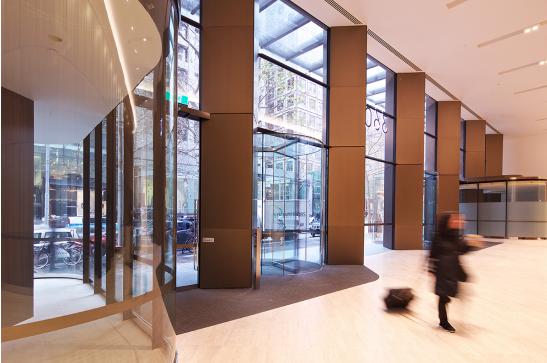

#### Referencia

The refurbishment of the Dexus owned 360 Collins Street in Melbourne, design by Bates Smart, is a striking showcase of the high quality revolving and automatic door products from record Automatic Doors.For the building's main entrance, the existing sliding door entrances were replaced by record Diamond Series doors, at 3000mm diameter and 3600mm high to match the height of the adjacent retail pods at either end of the foyer.

As this is an existing building, the mounting of the drive motors under the slab was always going to be a challenge but record's experience in such projects allowed it to work with Buildcorp in mounting the drive motors to the underside of the suspended slab.