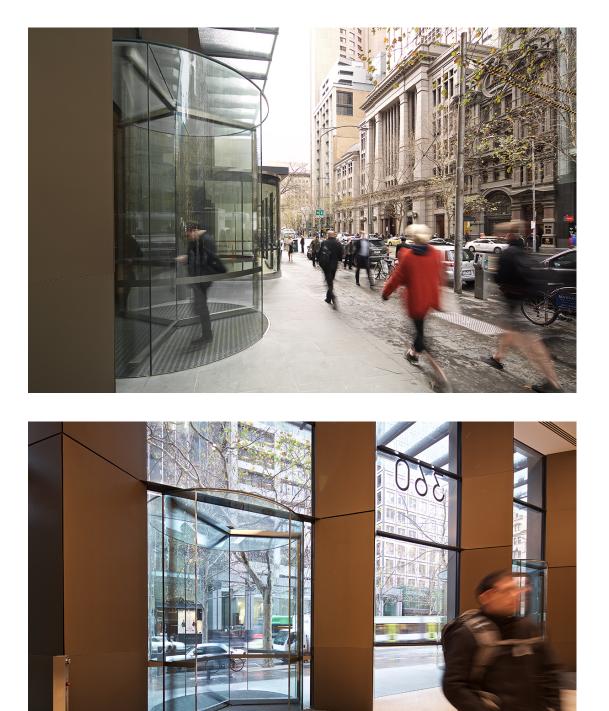

#### Referencia

The refurbishment of the Dexus owned 360 Collins Street in Melbourne, design by Bates Smart, is a striking showcase of the high quality revolving and automatic door products from record Automatic Doors.For the building's main entrance, the existing sliding door entrances were replaced by record Diamond Series doors, at 3000mm diameter and 3600mm high to match the height of the adjacent retail pods at either end of the foyer.