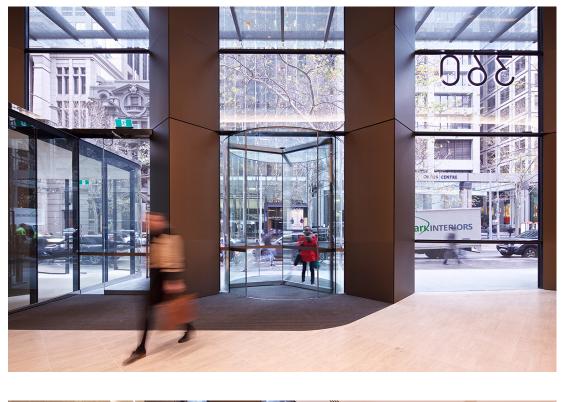

#### Referencia

The refurbishment of the Dexus owned 360 Collins Street in Melbourne, design by Bates Smart, is a striking showcase of the high quality revolving and automatic door products from record Automatic Doors.For the building's main entrance, the existing sliding door entrances were replaced by record Diamond Series doors, at 3000mm diameter and 3600mm high to match the height of the adjacent retail pods at either end of the foyer.

As this is an existing building, the mounting of the drive motors under the slab was always going to be a challenge but record's experience in such projects allowed it to work with Buildcorp in mounting the drive motors to the underside of the suspended slab.