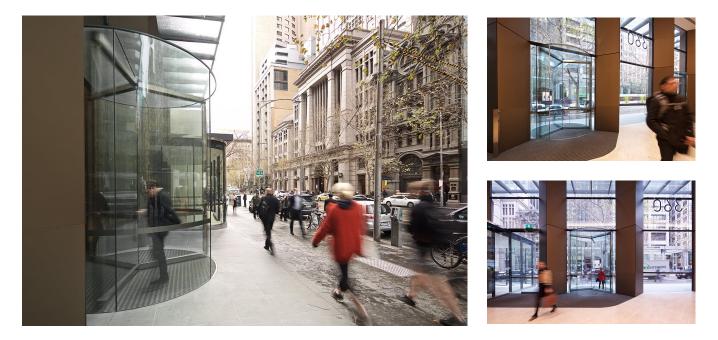

#### Referencia

The refurbishment of the Dexus owned 360 Collins Street in Melbourne, design by Bates Smart, is a striking showcase of the high quality revolving and automatic door products from record Automatic Doors.For the building's main entrance, the existing sliding door entrances were replaced by record Diamond Series doors, at 3000mm diameter and 3600mm high to match the height of the adjacent retail pods at either end of the foyer.