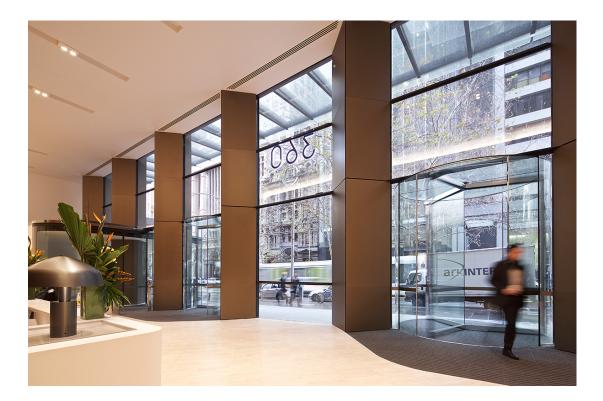

#### **360 Collins Street, Melbourne**

#### Referencia

The refurbishment of the Dexus owned 360 Collins Street in Melbourne, design by Bates Smart, is a striking showcase of the high quality revolving and automatic door products from record Automatic Doors.For the building's main entrance, the existing sliding door entrances were replaced by record Diamond Series doors, at 3000mm diameter and 3600mm high to match the height of the adjacent retail pods at either end of the foyer.