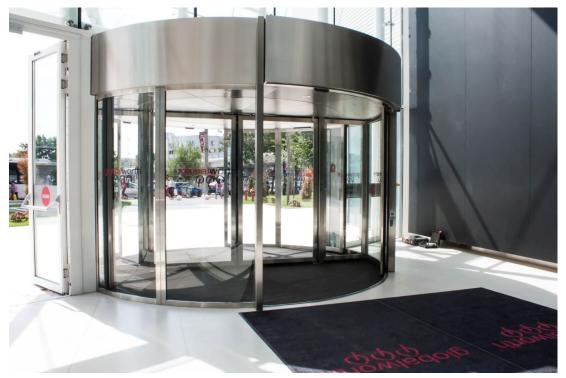

## Referencia

record K 21 - two-leaf revolving door with integrated automatic sliding door

The GlobalWorth Tower in Bucharest, formerly known as Bucharest One, is the second tallest building in Romania. The Tower built right in the middle of one of the highest density spots in Bucharest was designed to offer clients with high quality office space. In order to ensure a fast and safe passage in and out the building 2 record revolving doors K 21 have been installed.