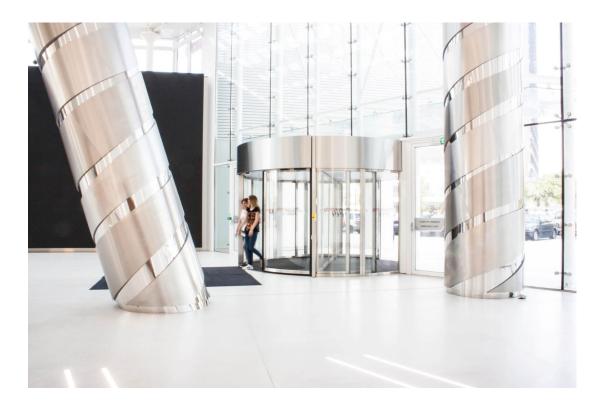

## Referencia

record K 21 - two-leaf revolving door with integrated automatic sliding door

The GlobalWorth Tower in Bucharest, formerly known as Bucharest One, is the second tallest building in Romania. The Tower built right in the middle of one of the highest density spots in Bucharest was designed to offer clients with high quality office space. In order to ensure a fast and safe passage in and out the building 2 record revolving doors K 21 have been installed.