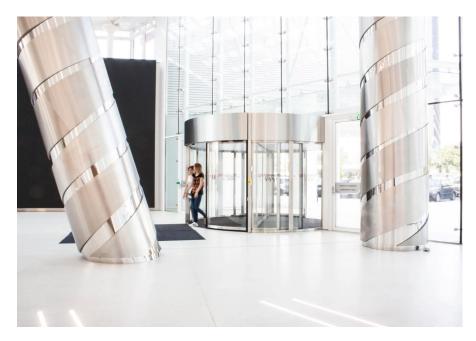

## Referencia

record K 21 - two-leaf revolving door with integrated automatic sliding door

The GlobalWorth Tower in Bucharest, formerly known as Bucharest One, is the second tallest building in Romania. The Tower built right in the middle of one of the highest density spots in Bucharest was designed to offer clients with high quality office space. In order to ensure a fast and safe passage in and out the building 2 record revolving doors K 21 have been installed.