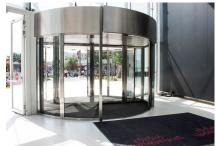

## Referencia

record K 21 - two-leaf revolving door with integrated automatic sliding door

The GlobalWorth Tower in Bucharest, formerly known as Bucharest One, is the second tallest building in Romania. The Tower built right in the middle of one of the highest density spots in Bucharest was designed to offer clients with high quality office space. In order to ensure a fast and safe passage in and out the building 2 record revolving doors K 21 have been installed.