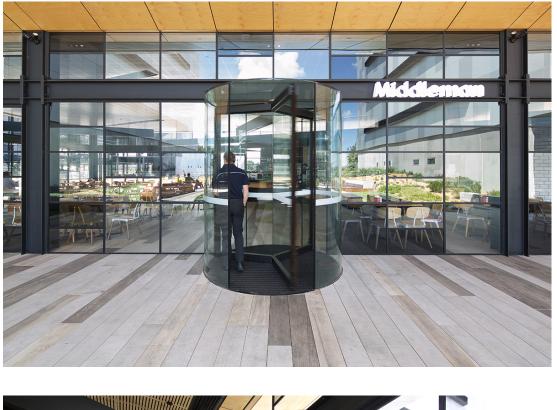

#### Middleman Cafe & Function Centre, Scoresby

Referencia

The Middleman Cafe & Function Centre, at the Caribbean Park Office Park in Scoresby, previously had two pairs of automatic swing doors to the entries that were struggling to operate in high winds. record Automatic Doors was selected to remove these swing doors and replace with two manually operated Diamond Series revolving doors to provide a more reliable entrance that also provides an important airlock buffer from the external winds and cold temperatures. Due to the small diameter of these doors, manual operation was selected to provide a safer entrance that was cheaper to install and requires less ongoing service and maintenance.