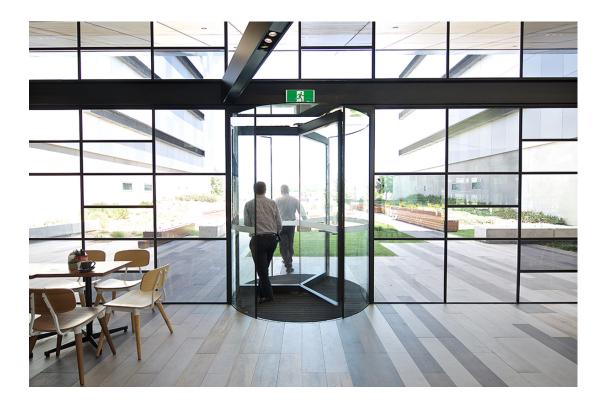

#### Middleman Cafe & Function Centre, Scoresby

Referencia

The Middleman Cafe & Function Centre, at the Caribbean Park Office Park in Scoresby, previously had two pairs of automatic swing doors to the entries that were struggling to operate in high winds. record Automatic Doors was selected to remove these swing doors and replace with two manually operated Diamond Series revolving doors to provide a more reliable entrance that also provides an important airlock buffer from the external winds and cold temperatures. Due to the small diameter of these doors, manual operation was selected to provide a safer entrance that was cheaper to install and requires less ongoing service and maintenance.