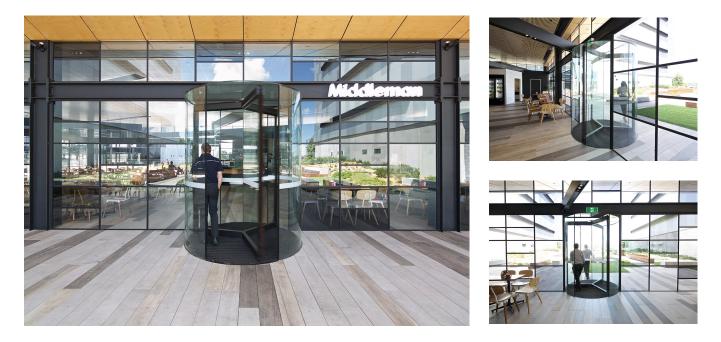

#### Middleman Cafe & Function Centre, Scoresby

Referencia

The Middleman Cafe & Function Centre, at the Caribbean Park Office Park in Scoresby, previously had two pairs of automatic swing doors to the entries that were struggling to operate in high winds. record Automatic Doors was selected to remove these swing doors and replace with two manually operated Diamond Series revolving doors to provide a more reliable entrance that also provides an important airlock buffer from the external winds and cold temperatures. Due to the small diameter of these doors, manual operation was selected to provide a safer entrance that was cheaper to install and requires less ongoing service and maintenance.