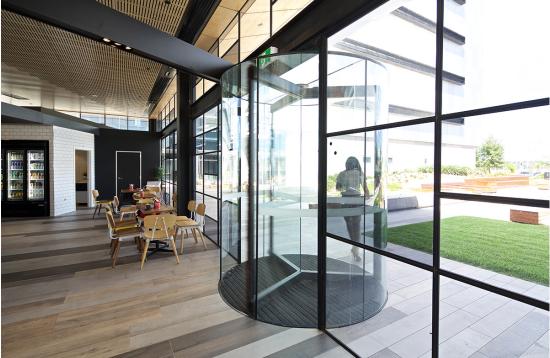

#### Middleman Cafe & Function Centre, Scoresby

Referencia

The Middleman Cafe & Function Centre, at the Caribbean Park Office Park in Scoresby, previously had two pairs of automatic swing doors to the entries that were struggling to operate in high winds. record Automatic Doors was selected to remove these swing doors and replace with two manually operated Diamond Series revolving doors to provide a more reliable entrance that also provides an important airlock buffer from the external winds and cold temperatures. Due to the small diameter of these doors, manual operation was selected to provide a safer entrance that was cheaper to install and requires less ongoing service and maintenance.